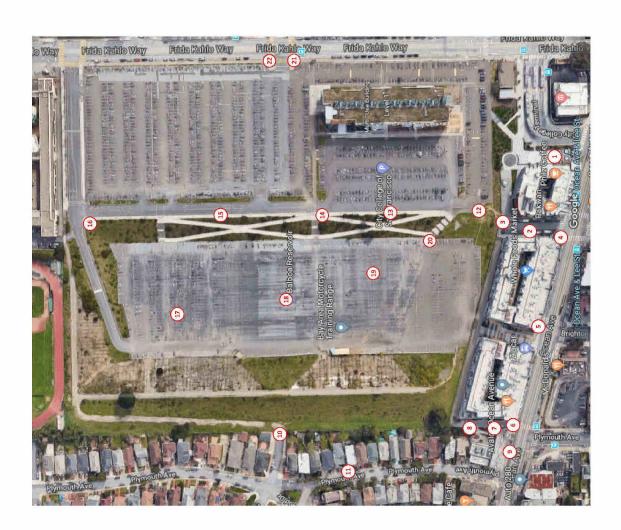

#### NOA/Notice of Public Hearing Posting Photos Case No. 2018-007883ENV: Balboa Reservoir Project SEIR

1 – Unity Plaza

2 – Lee Avenue

1 – Unity Plaza

2 – Lee Avenue

3 – Lee Avenue

4 – Lee and Ocean (NW corner)

3 – Lee Avenue

4 - Lee and Ocean (NW corner)

5 - Ocean and Brighton

6 -Ocean/Plymouth @ Pedestrian ROW

5 - Ocean and Brighton

6 -Ocean/Plymouth @ Pedestrian ROW

7 - Pedestrian ROW

8 -Pedestrian ROW

7 - Pedestrian ROW

8 -Pedestrian ROW

9 – Ocean Avenue

10 – San Ramon Way

9 – Ocean Avenue

10 – San Ramon Way

11 – Plymouth Avenue

12 – East Basin/Lee Ave

11 – Plymouth Avenue

12 – East Basin/Lee Ave

13 - East Basin/Lee Ave

14 - East Basin/Lee Ave

13 - East Basin/Lee Ave

14 – East Basin/Lee Ave

NOA/Notice of Public Hearing Posting Photos Case No. 2018-007883ENV: Balboa Reservoir Project SEIR

15 - East Basin/Lee Ave

16 -Lee Ave/North Access Road

15 – East Basin/Lee Ave

16 - Lee Ave/North Access Road

17 – West Basin/Parking Lot

18 -West Basin/Parking Lot

17 – West Basin/Parking Lot

18 – West Basin/Parking Lot

19 - West Basin/Parking Lot

20 -West Basin/Parking Lot

19 – West Basin/Parking Lot

20 - West Basin/Parking Lot

21 – Crosswalk @ Frida Kahlo Way

22 – Crosswalk @ Frida Kahlo Way

21 – Crosswalk @ Frida Kahlo Way

20 – Crosswalk @ Frida Kahlo Way